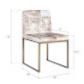

22x20x33"h (26x24x36"h packed)

Weight 17 LBS (25 LBS packed)

Material Fabric, Metal

Finish
Color **Beige, E** 

Size

Color Beige, Brown SKU PH99962

Click here to view online