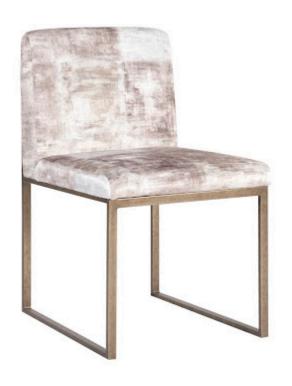

## FROZEN DINING CHAIR

Beige Mist Fabric, Antique Brass Metal Frame

The Frozen Beige Brass Dining Chair is one of our most popular dining chairs. With its beige mist upholstery fabric and antique brass frame, it is a shoe-in for both contemporary and mid-century modern interiors because we have tweaked the vintage profile to bring it seriously clean lines. Though it appears it could have been born in the swinging seventies, this is no disco-ball baby, as it was conceived by our design team in the 21st century. We offer a number of upholstery and frame finish options in this collection, and we have an arm chair in the mix. Each of these reflects the ethos that Phillips Collection personifies: modern organic.