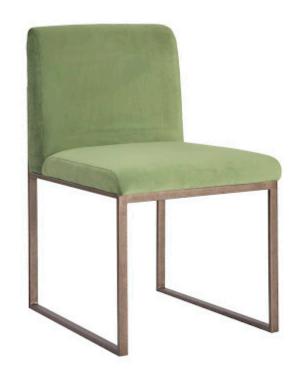

## FROZEN DINING CHAIR

Green Velvet Fabric, Industrial Brass Metal Frame

The Frozen Green Silver Dining Chair is one of our most popular dining chairs. With its green velvet upholstery fabric and industrial-silver frame, it is a shoe-in for both contemporary and mid-century modern interiors because we have tweaked the vintage profile to bring it seriously clean lines. Though it appears it could have been born in the swinging seventies, this is no disco-ball baby, as it was conceived by our design team in the 21st century. We offer a number of upholstery and frame finish options in this collection, and we have an arm chair in the mix. Each of these reflects the ethos that Phillips Collection personifies: modern organic.

Size 22x20x33"h (26x24x36"h packed)

Weight 17 LBS (30 LBS packed)

Material Fabric, Metal

Finish

Color Green
SKU PH99961

Click here to view online