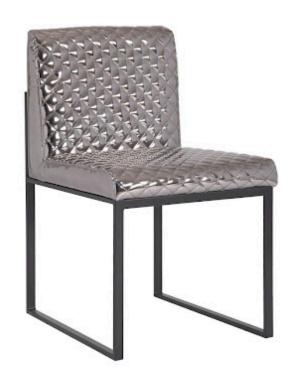

## FROZEN DINING CHAIR

Quilted Platinum Fabric, Matte Black Metal Frame

The Frozen Platinum Black Dining Chair is one of our most popular dining chairs. With its quilted platinum upholstery fabric and matte black metal frame, it is a shoe-in for both contemporary and mid-century modern interiors because we have tweaked the vintage profile to bring it seriously clean lines. Though it appears it could have been born in the swinging seventies, this is no disco-ball baby, as it was conceived by our design team in the 21st century. We offer a number of upholstery and frame finish options in this collection, and we have an arm chair in the mix. Each of these reflects the ethos that Phillips Collection personifies: modern organic.

Size 22x20x33"h (26x24x36"h packed)

Weight 18 LBS (21 LBS packed)

Material **Fabric, Metal** Finish

Color Silver, Black

SKU **PH99958**