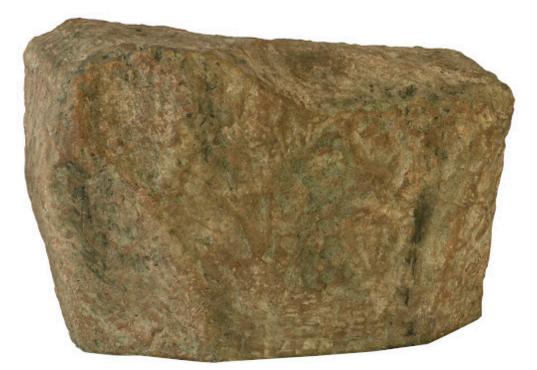

## BOULDER ROCK SCULPTURE

The Small Boulder Rock Sculpture has the convincing appearance of real natural stone, but it is actually formed from resin. The gray hue, rugged profile, and size of the piece all contribute to bestowing a sense of strength and fortitude within your interior space. This piece is considerably lighter than natural stone, allowing you to have a much easier time when finding the perfect spot or rearranging your decor. The Boulder Rock Sculpture also comes in a large variant, which creates a bold rock-themed design statement when both pieces are coupled together.

## 29x12x19"h (31x14x21"h packed) 32 LBS (37 LBS packed) Resin

Gray PH99766

Click here to view online