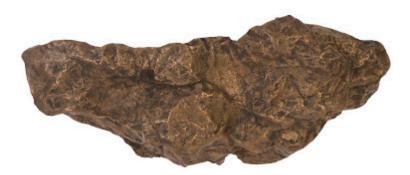

## **BOULDER SHELF**

Bronze, LG

The process of applying patina to a surface is a painstaking one that takes hours to achieve. We at the Phillips Collection believe it is well worth the trouble because the depth that results from the art form is unmatchable. Our Large Bronze Boulder Shelf illustrates this perfectly, as the attention to detail is obvious when it is viewed up-close, which makes it an exceptional piece of art for the wall. The ridges in the piece fool the eye into thinking the decorative wall accent is made of a chunk of wood but it is fashioned from composite, which means it is light enough to be easily hung. We also offer the Bronze Boulder in a medium shelf, and we have gold and silver versions of this wall sculpture as well. Each of these pieces of decorative wall art reflects the ethos that Phillips Collection personifies: modern organic.