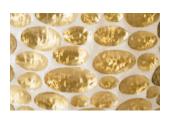

## **BUBBLES PLANTER**

Brass, White, LG

The Large Bubbles Planter is a lively, inviting piece in a white gloss finish that is crafted from artisan grade resin. Inlays of hammered bronze surround the piece resulting in a lovely display of golden bubbles that contribute an excess of beautiful texture to any room. This statement piece will infuse your space with a calm and lighthearted atmosphere, letting your interior decor reflect your bubbly personality.