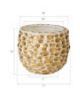

Size 31x31x29"h (33x33x31"h packed)

Weight 66 LBS (86 LBS packed)

Material Resin

Finish Brass

Color Gold, White

SKU **PH97078** 

Click here to view online