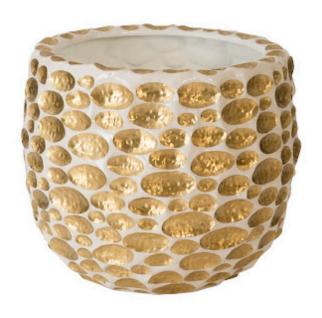

## **BUBBLES PLANTER**

Brass, White, LG

The Large Bubbles Planter is a lively, inviting piece in a white gloss finish that is crafted from artisan grade resin. Inlays of hammered bronze surround the piece resulting in a lovely display of golden bubbles that contribute an excess of beautiful texture to any room. This statement piece will infuse your space with a calm and lighthearted atmosphere, letting your interior decor reflect your bubbly personality.

Size 31x31x29"h (33x33x31"h packed)

Weight 66 LBS (86 LBS packed)

Material Resin

Finish Brass

Color Gold, White

SKU **PH97078** 

Click here to view online