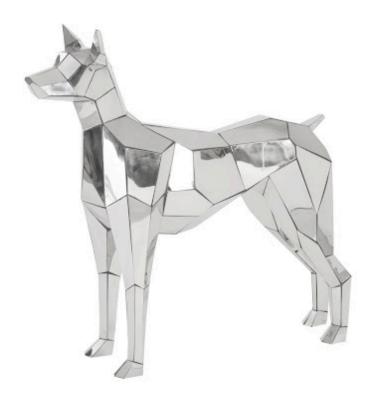

## **CRAZY CUT DOG**

Stainless Steel, Silver

Facets always bring extra liveliness to a design, which is evident in our Crazy Cut Collection of furnishings. Case in point is the Crazy Cut Dog Sculpture with a commanding presence that will serve as a morning coffee or evening cocktail companion. Made of composite and stainless steel in a brilliant silver finish, this whimsical silver sculpture will be the talk of any party. Each of these pieces reflect the ethos that the Phillips Collection personifies: modern organic.

Size 41x10x37"h (43x12x39"h packed)
Weight 36 LBS (50 LBS packed)

Material **Stainless Steel, Resin** Finish

Color Silver SKU PH97073

Click here to view online