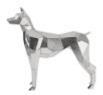

## **CRAZY CUT DOG**

Stainless Steel, Silver

Facets always bring extra liveliness to a design, which is evident in our Crazy Cut Collection of furnishings. Case in point is the Crazy Cut Dog Sculpture with a commanding presence that will serve as a morning coffee or evening cocktail companion. Made of composite and stainless steel in a brilliant silver finish, this whimsical silver sculpture will be the talk of any party. Each of these pieces reflect the ethos that the Phillips Collection personifies: modern organic.

Size 41x10x37"h (43x12x39"h packed)
Weight 36 LBS (50 LBS packed)

Material **Stainless Steel, Resin** Finish

Color Silver SKU PH97073

Click here to view online