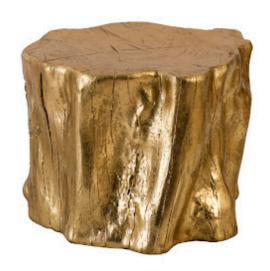

## **LOG TRIVET**

## Gold Leaf

Imitating Nature is one thing, but bringing the elemental symbols we see in the woods a hint of bling is a passion for us at Phillips Collection. A case in point is our Gold Log Trivet, which is made of composite in a luminous gold leaf finish. Cast from a real log, this tree-trunk trivet in our Cast Naturals Collection personifies our ethos of modern organic. By treating the surface of this log trivet to such a brilliant finish, we've created a chic piece for contemporary interiors. Just imagine how perfectly it will fit into the décor of a modern apartment or a sleek coastal condo! We have a number of tables and decorative pieces in varied finishes in this family of products.

Size 10x10x8"h (11x11x9"h packed)

Weight 6 LBS (8 LBS packed)

Material Resin

Finish Gold Leaf

Color Gold

SKU **PH97051** 

Click here to view online