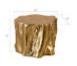

## **LOG TRIVET**

## Gold Leaf

Imitating Nature is one thing, but bringing the elemental symbols we see in the woods a hint of bling is a passion for us at Phillips Collection. A case in point is our Gold Log Trivet, which is made of composite in a luminous gold leaf finish. Cast from a real log, this tree-trunk trivet in our Cast Naturals Collection personifies our ethos of modern organic. By treating the surface of this log trivet to such a brilliant finish, we've created a chic piece for contemporary interiors. Just imagine how perfectly it will fit into the décor of a modern apartment or a sleek coastal condo! We have a number of tables and decorative pieces in varied finishes in this family of products.

Size 10x10x8"h (11x11x9"h packed)

Weight 6 LBS (8 LBS packed)

Material Resin

Finish Gold Leaf

Color Gold

SKU **PH97051** 

Click here to view online