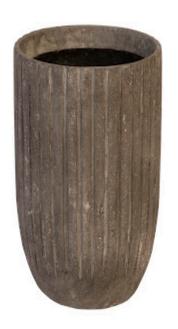

## **FLUTED PLANTER**

Small, Gray

The Small Fluted Planter may look like it's a treasure you'd find in an antique shop but it's brand new—it's made of composite in an aged finish that gives it its vintage personality. This is one of our products that illustrates the talent of our artisans who bring the striated texture to its surface as they apply the finish. For large terraces, public plazas, and sizable loggias, group this garden planter with the medium and large sizes in this family for a greater design statement. Each of these sizes reflects Phillips Collection's ethos: modern organic.