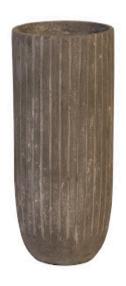

## **FLUTED PLANTER**

Medium, Gray

The Medium Fluted Planter may look like it's a treasure you'd find in an antique shop but it's brand new—it's made of composite in an aged finish that gives it its vintage personality. This is one of our products that illustrates the talent of our artisans who bring the striated texture to its surface as they apply the finish. For large terraces, public plazas, and sizable loggias, group this garden planter with the large and small sizes in this family for a greater design statement. Each of these sizes reflects Phillips Collection's ethos: modern organic.

Size 12x12x28"h (13x13x29"h packed)

Weight 12 LBS (14 LBS packed)

Material Resin

Finish Stone Cast

Color Gray

SKU **PH97032** 

Click here to view online