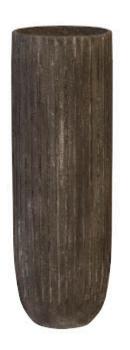

## **FLUTED PLANTER**

Large, Gray

The Large Fluted Planter may look like it's a treasure you'd find in an antique shop but it's brand new—it's made of composite in an aged finish that gives it its vintage personality. This is one of our products that illustrates the talent of our artisans who bring the striated texture to its surface as they apply the finish. For large terraces, public plazas, and sizable loggias, group this garden planter with the medium and small sizes in this family for a greater design statement. Each of these sizes reflects Phillips Collection's ethos: modern organic.

Size 12x12x36"h (13x13x37"h packed)

Weight 18 LBS (20 LBS packed)

Material Resin

Finish Stone Cast

Color Gray

SKU **PH97031** 

Click here to view online