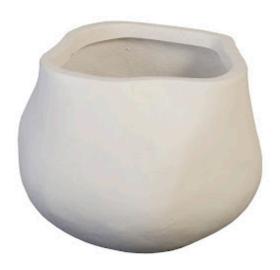

## **AMORPHOUS PLANTER**

Small, White

With an asymmetrical shape that recalls the beauty of small ponds in the countryside, the Amorphous Small White Planter will be a delightful element on any patio, loggia, or garden setting. Easy to move around because it is made from composite, the Amorphous Planter, which also comes in a taller version, will be a plant's helpmate. Each of these sizes reflects Phillips Collection's ethos: modern organic.

Size 15x15x11.5"h (16x16x13"h packed)

Weight 8 LBS (10 LBS packed)

Material Resin

Finish Stone Cast

Color White

SKU PH97030

Click here to view online