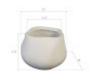

Size 15x15x11.5"h (16x16x13"h packed)

Weight 8 LBS (10 LBS packed)

Material Resin

Finish Stone Cast

Color White

SKU PH97030

Click here to view online