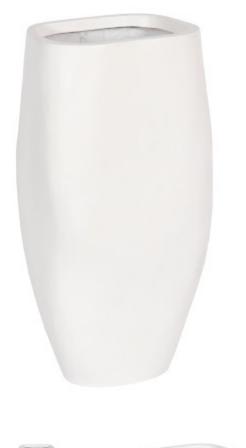

## **AMORPHOUS PLANTER**

Large, White

With an asymmetrical shape that recalls the beauty of small ponds in the countryside, the Large White Amorphous Planter will be a delightful element on any patio, loggia, or garden setting. Easy to move around because it is made from composite, the Amorphous Planter, which also comes in a smaller version, will be a plant's helpmate. Each of these sizes reflects Phillips Collection's ethos: modern organic.

Size15x12x31"h (16x13x32"h packed)Weight16 LBS (20 LBS packed)MaterialResinFinishStone CastColorWhiteSKUPH97029

Click here to view online