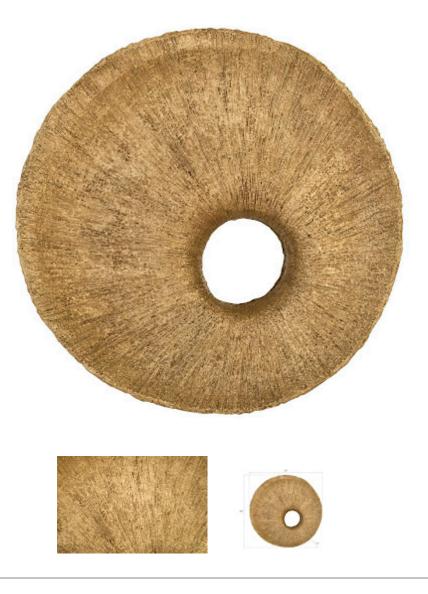

## Resin, Gold Leaf

Where pizzazz meets style is where our Convergence Gold Mirror lives. Made of composite in a gold leaf finish, the decorative mirror has a striated surface that will leave you wondering if its woven of wire. The texture that results when the finish is applied is achieved when our talented artisans rub the surface with gold-it doesn't seep fully into the deepest crevices so a light/dark shadow play brings the gold mirror extra life. A design move of note is how the piece of mirror is placed asymmetrically, which creates added tension-a favorite slight-ofhand that interior designers employ to add interest to a room. We also offer the Convergence in a silver leaf finish. Both of these reflect the ethos that the Phillips Collection personifies: modern organic.