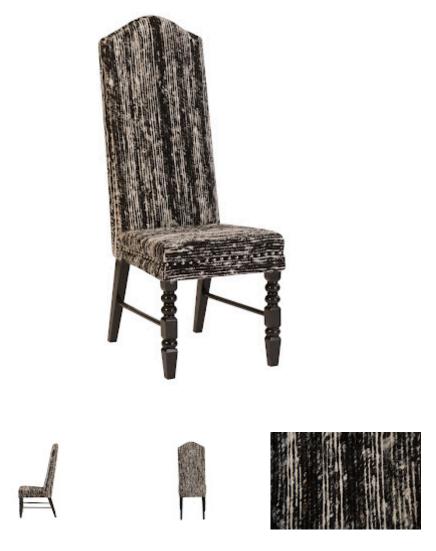

## Eco Viscose Black, Black Wooden Legs

Whether you're looking for a dining chair or a statement piece, our unique point-of-view guarantees that you'll find something exceptionally beautiful and surprisingly comfortable at Phillips. The Manhattan Dining Chair is made from eco-friendly viscose fiber that is black, white and grey. The legs are carved wood that are painted black.