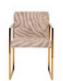

## FROZEN ARM CHAIR

Beige Zebra, Plated Brass Frame

The Frozen Zebra Brass Arm Chair is one of our most popular dining chairs. With its zebra-print upholstery fabric and plated-brass frame, it is a shoe-in for both contemporary and midcentury modern interiors because we have tweaked the vintage profile to bring it seriously clean lines. Though it appears it could have been born in the swinging seventies, this is no disco-ball baby, as it was conceived by our design team in the 21st century. We offer a number of upholstery and frame finish options in this collection, and we have armless dining chairs in the mix. Each of these reflects the ethos that Phillips Collection personifies: modern organic.

Size 21x20x32"h (24x24x36"h packed)

Weight 20 LBS (25 LBS packed)

Material Fabric, Metal

Finish Brass

Color Beige, Gold

SKU **PH96675**