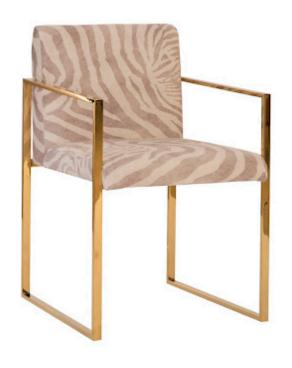

## FROZEN ARM CHAIR

Beige Zebra, Plated Brass Frame

The Frozen Zebra Brass Arm Chair is one of our most popular dining chairs. With its zebra-print upholstery fabric and plated-brass frame, it is a shoe-in for both contemporary and midcentury modern interiors because we have tweaked the vintage profile to bring it seriously clean lines. Though it appears it could have been born in the swinging seventies, this is no disco-ball baby, as it was conceived by our design team in the 21st century. We offer a number of upholstery and frame finish options in this collection, and we have armless dining chairs in the mix. Each of these reflects the ethos that Phillips Collection personifies: modern organic.

Size 21x20x32"h (24x24x36"h packed)

Weight 20 LBS (25 LBS packed)

Material Fabric, Metal

Finish Brass

Color Beige, Gold

SKU **PH96675**