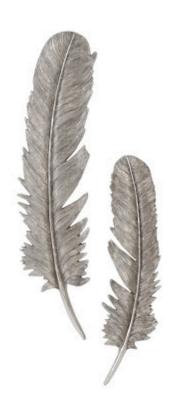

## **FEATHERS WALL ART**

Large, Silver Leaf, Set of 2

Bringing Nature indoors is one of the elemental moves we are adept at making when we are designing our furnishings. With the asymmetrical shapes that emulate real bird feathers that have been thoroughly preened, our Feathers Large Silver Wall Art Set is made of composite in a luminous silver leaf finish. Arching toward each other, the decorative wall sculptures also vary slightly in size to create a textural installation that will bring beauty to any room. We also offer the silver set in a small size, and we have both the small and large sets in gold. Each of these sets reflects the ethos that Phillips Collection personifies: modern organic.

Size 8x3x35"h (10x5x36"h packed)

Weight 6 LBS (8 LBS packed)

Material Resin

Finish Silver Leaf

Color Silver

SKU **PH96270** 

Click here to view online