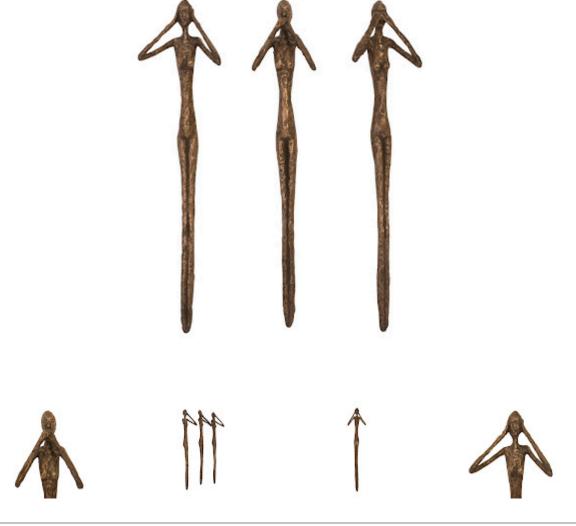

## SEE, SPEAK, HEAR NO EVIL WALL ART Resin, Bronze, Set Of 3

Thin is in, as the saying goes, which means the See, Hear, Speak No Evil Bronze Wall Art Set will be a remarkably popular decorative accessory in any décor style. Designer Raymond Waites has created this family of decorative sculptures, one of our most popular collections. The pared-down sculptures are cast in composite and finished with actual bronze powder to make them feel like metal. We also offer the wall art set in a silver finish. Each of these reflects the ethos that Phillips Collection personifies: modern organic.