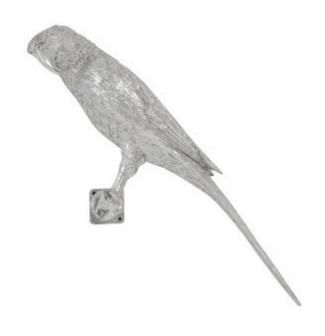

## PARROT LOOKING LEFT WALL ART

Resin, Silver Leaf

Just as whimsical as its live namesake, the Parrot Facing Left Wall Art has such an aminated presence, it's as if it will burst into chatter at any moment. But this isn't an annoying bird, as it will stay silent as it serves as a pert decorative wall sculpture in any room. We also offer the parrot wall sculpture facing right. Pair them head-to-head and you'll be convinced you've started a kicky conversation! Made of composite in a silver leaf finish, each of these fun pieces reflects the ethos that Phillips Collection personifies: modern organic.

Size 20x8x24"h (32x11x12"h packed)

Weight 4 LBS (6 LBS packed)

Material Resin

Finish Silver Leaf

Color Silver

SKU **PH95595** 

Click here to view online