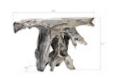

## **BRIVO FREEFORM CONSOLE TABLE**

Liquid Silver

When we spot a shape that blows us away, the designers at Phillips Collection are not shy about bringing a bit of bling to elemental symbols we see in the woods. Case in point is our Brivo Freeform Liquid Silver Console Table, which is made of composite in a luminous silver leaf finish. Cast from one of our favorite Origins pieces of wood, this tree-trunk console table personifies our ethos of modern organic. By treating the surface of this log console table to such a brilliant finish, we've created a chic piece for contemporary interiors. Just imagine how perfectly it will fit into the décor of a modern apartment or a sleek coastal condo! We also offer the table in a silver leaf finish that is equally stunning.

Size 57x14x31"h (61x40x35"h packed)

Weight 64 LBS (105 LBS packed)

Material Resin

Finish Liquid Silver

Color Silver SKU PH95580

Click here to view online