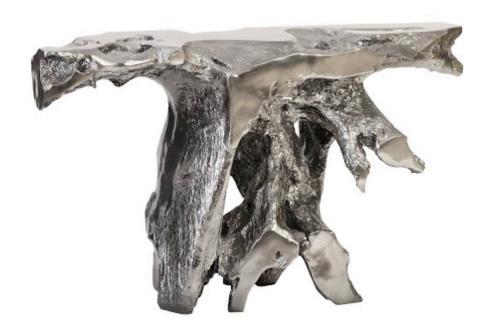

## **BRIVO FREEFORM CONSOLE TABLE**

Liquid Silver

When we spot a shape that blows us away, the designers at Phillips Collection are not shy about bringing a bit of bling to elemental symbols we see in the woods. Case in point is our Brivo Freeform Liquid Silver Console Table, which is made of composite in a luminous silver leaf finish. Cast from one of our favorite Origins pieces of wood, this tree-trunk console table personifies our ethos of modern organic. By treating the surface of this log console table to such a brilliant finish, we've created a chic piece for contemporary interiors. Just imagine how perfectly it will fit into the décor of a modern apartment or a sleek coastal condo! We also offer the table in a silver leaf finish that is equally stunning.

Size 57x14x31"h (61x40x35"h packed)

Weight 64 LBS (105 LBS packed)

Material Resin

Finish Liquid Silver

Color Silver SKU PH95580

Click here to view online