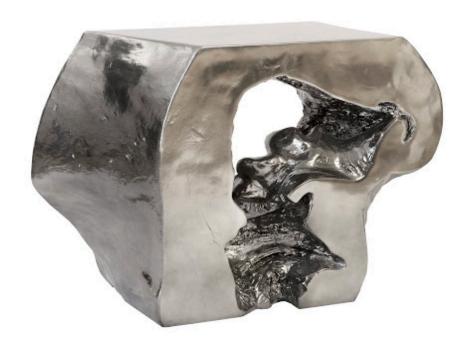

## PLATEADA HOLLOW CONSOLE

Liquid Silver

The Cast Naturals Collection highlights our skill at taking an innovative material and making it feel as if it sprang from Nature. The Plateada Liquid Silver Hollow Console is made of composite that has been molded to look like a piece of burled wood it took nature ions to create. The advantage of having a console table made from this durable material is that it will long outlast its natural counterparts pulled from the forest floor. This piece is the perfect representation of the Phillips Collection ethos: modern organic. We offer the Plateada Consoles in a number of finishes.

Size 40x14x30"h (45x40x35"h packed)

Weight 58 LBS (105 LBS packed)

Material Resin

Finish Liquid Silver

Color Silver SKU PH95579

Click here to view online