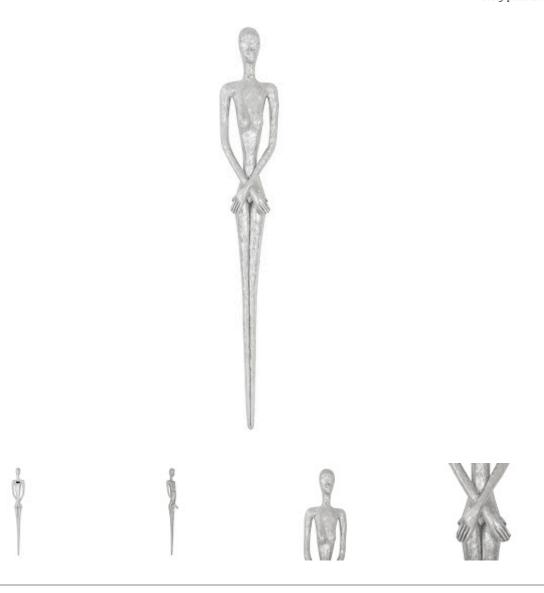

## Resin, Silver Leaf

The contemporary profile of the Lottie Silver Wall Sculpture has a mid-century modern vibe. Made of composite in a silver leaf finish, the silver sculpture, which has a ruddy surface that makes it appear as if it has been forged from hammered metal, was designed by Raymond Waite. Like a graceful sentry, Lottie will bring panache to any room it rules. We also offer table sculptures in ivory, bronze, white, silver, and liquid silver finishes, and as a wall sculpture in a bronze finish. Pair it with our Lottie sculpture in the same finish. Each of these reflects the ethos that Phillips Collection personifies: modern organic. 
 Size
 10x6x71"h (13x9x73"h packed)