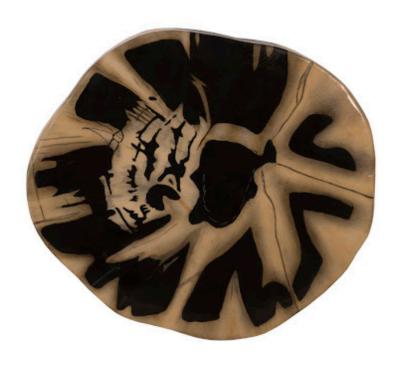

## CAST PETRIFIED WOOD WALL TILE

Resin

The Cast Naturals Collection highlights our skills at taking an innovative material and making it feel as if it sprang from Nature. The Small Brown Cast Petrified Wood Wall Tile is made of composite that has been molded to look like a piece of aged wood that it took nature eons to create. It takes great skill for our artisans to paint the material to make it so convincingly resemble woodgrain. The advantage of having a decorative tile made from this durable material is that it will long outlast its natural counterparts pulled from the forest floor. This piece is the perfect representation of the Phillips Collection ethos: modern organic. We have a number of offerings that exhibit the feel of petrified wood.

Size 16x2.5x18"h (17x4x19"h packed)

Weight 2 LBS (3 LBS packed)

Material Resin

Finish

Color SKU Brown, Black PH95524

Click here to view online