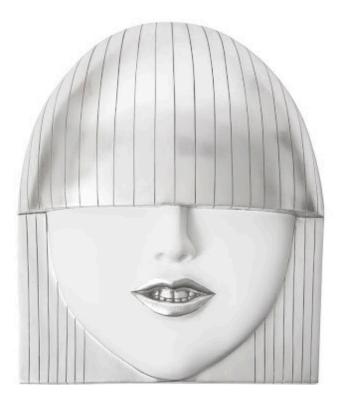

## **FASHION FACES WALL ART**

Large, Smile, White and Silver Leaf

Few features of the human face illustrate a person's mood more than the mouth. With our Fashion Faces Wall Art Collection, there's no doubt a trio of emotions are passing across our fashionistas' profiles. The smile brings a moment of sweetness to the Fashion Faces Large Smile White and Silver Wall Art, one of three decorative sculptures made of composite in a mix of crisp white and bright silver finishes. Each of these pieces of decorative wall art reflects the ethos that Phillips Collection personifies: modern organic.

| 23.5x6.5x30"h (25x7x31"h packed) |
|----------------------------------|
| 10 LBS (12 LBS packed)           |
| Resin                            |
| Silver Leaf                      |
| Silver, White                    |
| PH94749                          |
|                                  |