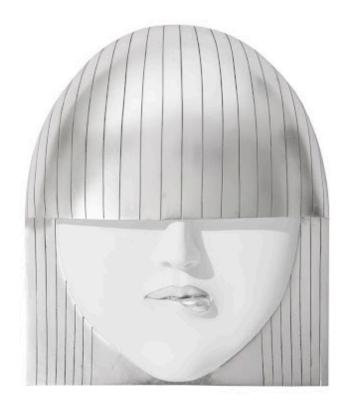

## **FASHION FACES WALL ART**

Large, Pout, White and Silver Leaf

Few features of the human face illustrate a person's mood more than the mouth. With our Fashion Faces Wall Art Collection, there's no doubt a trio of emotions are passing across our fashionistas' profiles. The pout brings a moment of consternation to the Fashion Faces Large Pout White and Silver Wall Art, one of three decorative sculptures made of composite in a mix of crisp white and bright silver finishes. Each of these pieces of decorative wall art reflects the ethos that Phillips Collection personifies: modern organic.

Size 23.5x6.5x30"h (25x7x31"h packed)

Weight 10 LBS (12 LBS packed)

Material Resin

Finish Silver Leaf
Color Silver, White
SKU PH94747

Click here to view online