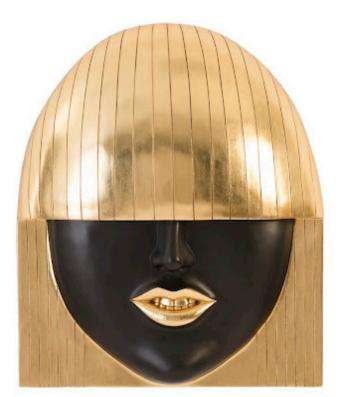

## Large, Smile, Black and Gold Leaf

Few features of the human face illustrate a person's mood more than the mouth. With our Fashion Faces Wall Art Collection, there's no doubt a trio of emotions are passing across our fashionistas' profiles. The smile brings a moment of sweetness to the Fashion Faces Large Smile Black and Gold Wall Art, one of three decorative sculptures made of composite in a mix of black and bright gold finishes. Each of these pieces of decorative wall art reflects the ethos that Phillips Collection personifies: modern organic.

| Size     | 23.5x6.5x30"h (25x7x31"h packed) |
|----------|----------------------------------|
| Weight   | 10 LBS (12 LBS packed)           |
| Material | Resin                            |
| Finish   | Gold Leaf                        |
| Color    | Black, Gold                      |
| SKU      | PH94746                          |