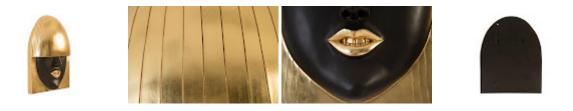

## Large, Smile, Black and Gold Leaf

Few features of the human face illustrate a person's mood more than the mouth. With our Fashion Faces Wall Art Collection, there's no doubt a trio of emotions are passing across our fashionistas' profiles. The smile brings a moment of sweetness to the Fashion Faces Large Smile Black and Gold Wall Art, one of three decorative sculptures made of composite in a mix of black and bright gold finishes. Each of these pieces of decorative wall art reflects the ethos that Phillips Collection personifies: modern organic.

| Size     | 23.5x6.5x30"h (25x7x31"h packed) |
|----------|----------------------------------|
| Weight   | 10 LBS (12 LBS packed)           |
| Material | Resin                            |
| Finish   | Gold Leaf                        |
| Color    | Black, Gold                      |
| SKU      | PH94746                          |