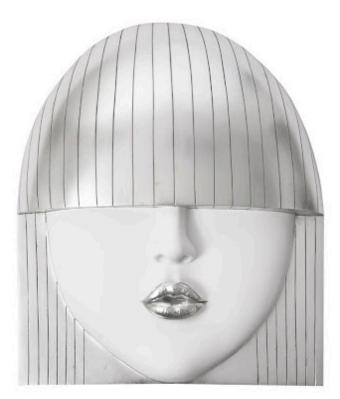

## **FASHION FACES WALL ART**

Large, Kiss, White and Silver Leaf

Few features of the human face illustrate a person's mood more than the mouth. With our Fashion Faces Wall Art Collection, there's no doubt a trio of emotions are passing across our fashionistas' profiles. The kiss brings a moment of intimacy to the Fashion Faces Large Kiss White and Silver Wall Art, one of three decorative sculptures made of composite in a mix of crisp white and bright silver finishes. Each of these pieces of decorative wall art reflects the ethos that Phillips Collection personifies: modern organic.