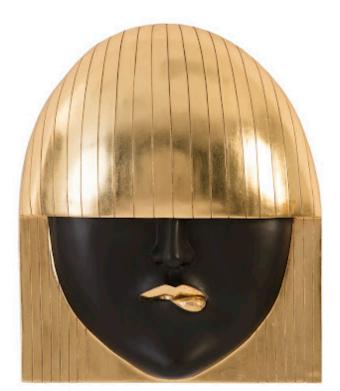

## Large, Pout, Black and Gold Leaf

Few features of the human face illustrate a person's mood more than the mouth. With our Fashion Faces Wall Art Collection, there's no doubt a trio of emotions are passing across our fashionistas' profiles. The pout brings a moment of consternation to the Fashion Faces Large Pout Black and Gold Wall Art, one of three decorative sculptures made of composite in a mix of black and bright gold finishes. Each of these pieces of decorative wall art reflects the ethos that Phillips Collection personifies: modern organic.

Size23.5x6.5x30"h (25x7x31"h packed)Weight10 LBS (12 LBS packed)MaterialResinFinishGold LeafColorBlack, GoldSKUPH94744

Click here to view online