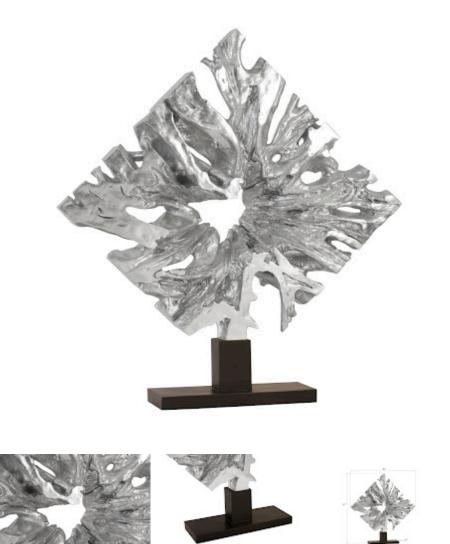

## CAST TEAK ROOT SCULPTURE ON BASE

The Cast Naturals Collection highlights our skills at taking an innovative material and imitating Nature. The Cast Teak Root Silver Sculpture is made of composite, which has been molded to look like a slice of petrified roots it took nature eons to create, and then covered in a luminous gold leaf finish. The advantage of having a decorative accessory made from this durable material is that it will long outlast its natural counterparts pulled from the forest floor. This piece is the perfect representation of the Phillips Collection ethos: modern organic. We've created it to look stunning from all angles so place the tall sculpture front and center!

Size Weight Material Finish Color SKU 82x14x87"h (84x16x89"h packed) 168 LBS (200 LBS packed) Resin

Silver PH94518

Click here to view online