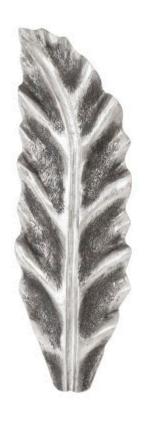

## **PETIOLE WALL LEAF**

Silver, SM, Version A

Statuesque walls demand lofty ornamentations and we created the Petiole Small Silver Wall Leaf A for those whose rooms have high ceilings because they are perfect for creating large gallery wall installations. Made of composite in a silver leaf finish, this is one of our decorative wall sculptures that illustrates the talents of our finish artisans who create luster and depth by how they apply the coating. We offer the Petiole leaf sculptures in several styles and finishes, all of which reflect the ethos that the Phillips Collection personifies: modern organic.