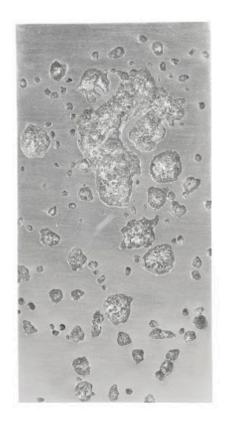

## Rectangle, Silver Leaf

The moon couldn't have created surfaces as winsome as those on our Splotch series of decorative mirrors and wall art, which includes the Splotch Dense Rectangular Silver Wall Art. Rather than molten metal creating the craters that flow along the tile, the decorative accent is made of composite in a silver leaf finish. We have a number of wall tiles in varying sizes and finishes in this family of accessories and we offer decorative mirrors in silver and gold. Each of these reflects the ethos that Phillips Collection personifies: modern organic.

Size 19x2x37"h (21x3x38"h packed)

Weight 8 LBS (10 LBS packed)

Material Resin

Finish Silver Leaf

Color Silver

SKU **PH94510** 

Click here to view online