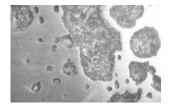

## Rectangle, Silver Leaf

The moon couldn't have created surfaces as winsome as those on our Splotch series of decorative mirrors and wall art, which includes the Splotch Dense Rectangular Silver Wall Art. Rather than molten metal creating the craters that flow along the tile, the decorative accent is made of composite in a silver leaf finish. We have a number of wall tiles in varying sizes and finishes in this family of accessories and we offer decorative mirrors in silver and gold. Each of these reflects the ethos that Phillips Collection personifies: modern organic.

Size 19x2x37"h (21x3x38"h packed)

Weight 8 LBS (10 LBS packed)

Material Resin

Finish Silver Leaf

Color Silver

SKU **PH94510** 

Click here to view online