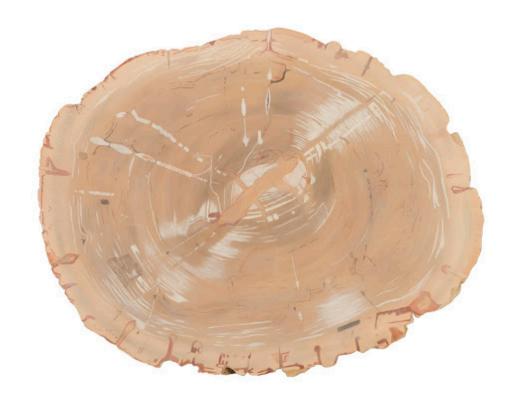

## CAST PETRIFIED WOOD WALL ART

Resin

The Cast Naturals Collection highlights our skills at taking an innovative material and making it feel as if it sprang from Nature. The Beige Cast Petrified Wood Wall Art is made of composite that has been molded to look like a piece of aged wood that it took nature ions to create. It takes great skill for our artisans to paint the material to make it so convincingly resemble woodgrain. The advantage of having decorative art made from this durable material is that it will long outlast its natural counterparts pulled from the forest floor. This piece is the perfect representation of the Phillips Collection ethos: modern organic. We have a number of offerings that exhibit the feel of petrified wood.

Size 60x4.5x47"h (61x5x48"h packed)

Weight 40 LBS (48 LBS packed)

Material **Resin** 

Finish

Color Beige

SKU **PH94509**