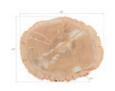

## CAST PETRIFIED WOOD WALL ART

Resin

The Cast Naturals Collection highlights our skills at taking an innovative material and making it feel as if it sprang from Nature. The Beige Cast Petrified Wood Wall Art is made of composite that has been molded to look like a piece of aged wood that it took nature ions to create. It takes great skill for our artisans to paint the material to make it so convincingly resemble woodgrain. The advantage of having decorative art made from this durable material is that it will long outlast its natural counterparts pulled from the forest floor. This piece is the perfect representation of the Phillips Collection ethos: modern organic. We have a number of offerings that exhibit the feel of petrified wood.