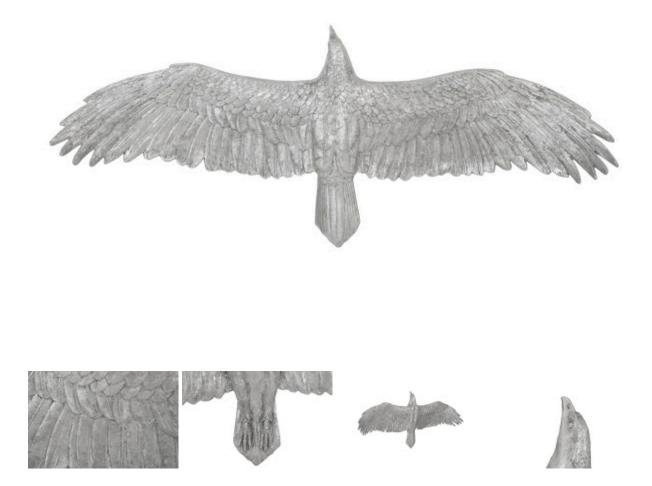

## SOARING EAGLE WALL ART Resin, Silver Leaf, LG

Expressing the freedom of flight, the Soaring Eagle Large Silver Wall Art will be a whimsical decorative wall sculpture in a space. Made of composite in a silver leaf finish, the winged creature is perfect for hanging in multiples to up the ante on fun. We also offer this wall sculpture in a smaller size to make it easy to create gallery wall installations on large accent walls that need a dynamic display. Each of these decorative wall sculptures reflects the ethos

that the Phillips Collection personifies: modern organic.

| Size     | 73x7x29.5"h (75x11x32"h packed) |
|----------|---------------------------------|
| Weight   | 14 LBS (24 LBS packed)          |
| Material | Resin                           |
| Finish   | Silver Leaf                     |
| Color    | Silver                          |
| SKU      | PH94502                         |