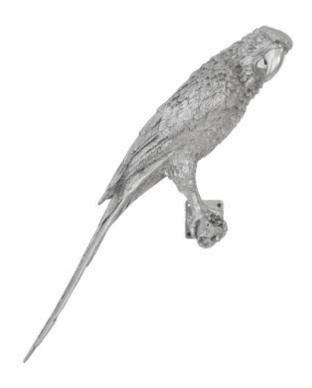

## PARROT LOOKING RIGHT WALL ART

Resin, Silver Leaf

Just as whimsical as its live namesake, the Parrot Facing Right Wall Art has such an aminated presence, it's as if it will burst into chatter at any moment. But this isn't an annoying bird, as it will stay silent as it serves as a pert decorative wall sculpture in any room. We also offer the parrot wall sculpture facing left. Pair them head-to-head and you'll be convinced you've started a kicky conversation! Made of composite in a silver leaf finish, each of these fun pieces reflects the ethos that Phillips Collection personifies: modern organic.

Size 20x8x24"h (32x11x12"h packed)

Weight 4 LBS (6 LBS packed)

Material Resin

Finish Silver Leaf

Color Silver

SKU **PH94500** 

Click here to view online