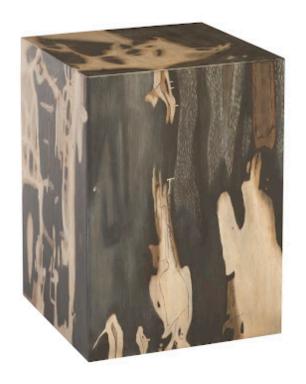

## CAST PETRIFIED WOOD STOOL

Resin, Square

The Cast Naturals Collection highlights our skills at taking an innovative material and making it feel as if it sprang from Nature. The Patterned Square Cast Petrified Wood Stool is made of composite that has been molded to look like a piece of aged wood that it took nature ions to create. It takes great skill for our artisans to paint the material to make it so convincingly resemble woodgrain. The advantage of having a wood stool made from this durable material is that it will long outlast its natural counterparts pulled from the forest floor. This piece is the perfect representation of the Phillips Collection ethos: modern organic. We have a number of offerings that exhibit the feel of petrified wood.

12.5x12.5x17.5"h (14x14x19"h

packed)

Weight 32 LBS (34 LBS packed)

Material Resin

Finish

Color Gray, Brown

SKU **PH94497** 

Click here to view online