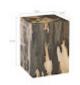

## CAST PETRIFIED WOOD STOOL

Resin, Square

The Cast Naturals Collection highlights our skills at taking an innovative material and making it feel as if it sprang from Nature. The Patterned Square Cast Petrified Wood Stool is made of composite that has been molded to look like a piece of aged wood that it took nature ions to create. It takes great skill for our artisans to paint the material to make it so convincingly resemble woodgrain. The advantage of having a wood stool made from this durable material is that it will long outlast its natural counterparts pulled from the forest floor. This piece is the perfect representation of the Phillips Collection ethos: modern organic. We have a number of offerings that exhibit the feel of petrified wood.

12.5x12.5x17.5"h (14x14x19"h

packed)

Weight 32 LBS (34 LBS packed)

Material Resin

Finish

Color Gray, Brown

SKU **PH94497** 

Click here to view online