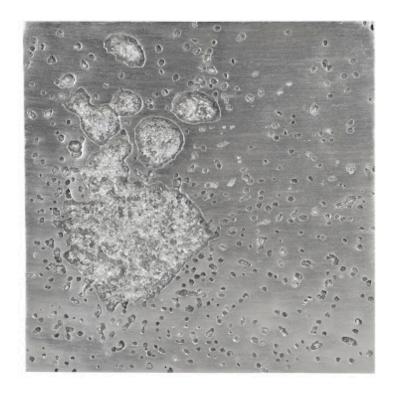

## **SPLOTCH WALL ART**

Square, Silver Leaf

The moon couldn't have created surfaces as winsome as those on our Splotch series of decorative mirrors and wall art, which includes the Splotch Dense Square Silver Wall Art. Rather than molten metal creating the craters that flow along the tile, the decorative accent is made of composite in a silver leaf finish. We have a number of wall tiles in varying sizes and finishes in this family of accessories and we offer decorative mirrors in silver and gold. Each of these reflects the ethos that Phillips Collection personifies: modern organic.

Size 37x2x37"h (42x8x42"h packed)

Weight 14 LBS (18 LBS packed)

Material Resin

Finish Silver Leaf

Color Silver

SKU **PH94494** 

Click here to view online