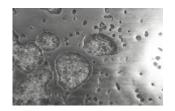

## **SPLOTCH WALL ART**

Square, Silver Leaf

The moon couldn't have created surfaces as winsome as those on our Splotch series of decorative mirrors and wall art, which includes the Splotch Dense Square Silver Wall Art. Rather than molten metal creating the craters that flow along the tile, the decorative accent is made of composite in a silver leaf finish. We have a number of wall tiles in varying sizes and finishes in this family of accessories and we offer decorative mirrors in silver and gold. Each of these reflects the ethos that Phillips Collection personifies: modern organic.

Size 37x2x37"h (42x8x42"h packed)

Weight 14 LBS (18 LBS packed)

Material Resin

Finish Silver Leaf

Color Silver

SKU **PH94494** 

Click here to view online