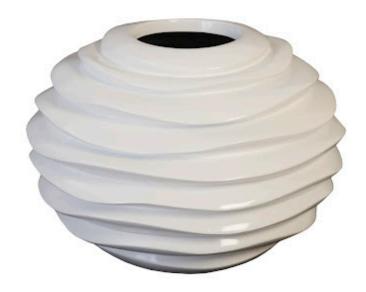

## **SPIRAL PLANTER**

White, SM

The design of the Spiral Small White Planter was inspired by the rippling patterns the wind creates on sand. This is an example of the products we offer that combine organic inspiration with high technology. Because this decorative planter is made of composite, it is long-lasting and lightweight. The fact that the piece takes on the spirit of stone illustrates how contemporary materials can feel natural. This garden accessory definitively reflects the Phillips Collection ethos of modern organic.

Size 19x19x15.5"h (21x21x16"h packed)

Weight 8 LBS (10 LBS packed)

Material Resin

Finish

Color White

SKU **PH94102** 

Click here to view online