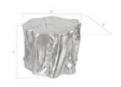

## **LOG TRIVET**

Silver Leaf

Imitating Nature is one thing, but bringing the elemental symbols we see in the woods a hint of bling is a passion for us at Phillips Collection. Case in point is our Log Silver Trivet, which is made of composite in a luminous silver leaf finish. Cast from a real log, this tree-trunk trivet in our Cast Naturals Collection personifies our ethos of modern organic. By treating the surface of this log trivet to such a brilliant finish, we've created a chic piece for contemporary interiors. Just imagine how perfectly it will fit into the décor of a modern apartment or a sleek coastal condo! We have a number of tables and decorative pieces in varied finishes in this family of products.

Size 10x10x8"h (11x11x9"h packed)

Weight 6 LBS (8 LBS packed)

Material Resin

Finish Silver Leaf

Color Silver

SKU **PH93177**