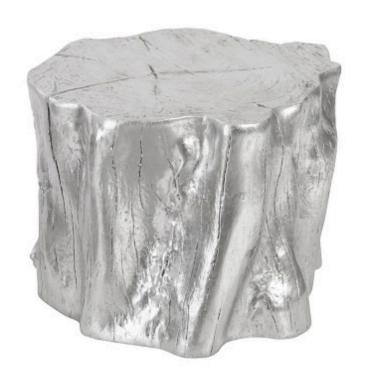

## **LOG TRIVET**

Silver Leaf

Imitating Nature is one thing, but bringing the elemental symbols we see in the woods a hint of bling is a passion for us at Phillips Collection. Case in point is our Log Silver Trivet, which is made of composite in a luminous silver leaf finish. Cast from a real log, this tree-trunk trivet in our Cast Naturals Collection personifies our ethos of modern organic. By treating the surface of this log trivet to such a brilliant finish, we've created a chic piece for contemporary interiors. Just imagine how perfectly it will fit into the décor of a modern apartment or a sleek coastal condo! We have a number of tables and decorative pieces in varied finishes in this family of products.

Size 10x10x8"h (11x11x9"h packed)

Weight 6 LBS (8 LBS packed)

Material Resin

Finish Silver Leaf

Color Silver

SKU **PH93177**