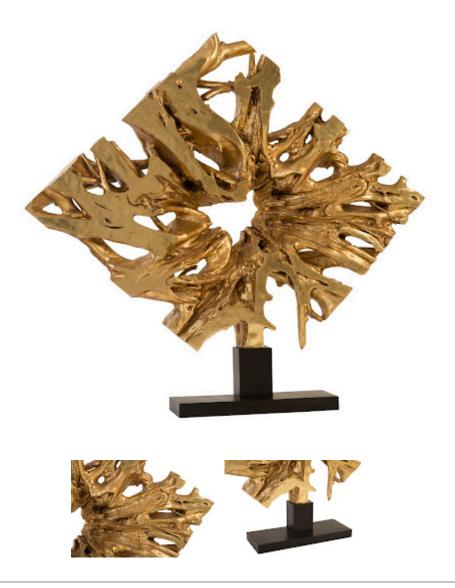

## CAST TEAK ROOT SCULPTURE ON BASE Gold leaf

The Cast Naturals Collection highlights our skills at taking an innovative material and imitating Nature. The Cast Teak Root Gold Sculpture, which is made of composite that has been molded to look like a slice of petrified roots it took nature eons to create, and then covered in a luminous gold leaf finish. The advantage of having a decorative accessory made from this durable material is that it will long outlast its natural counterparts pulled from the forest floor. This piece is the perfect representation of the Phillips Collection ethos: modern organic. We've created it to look stunning from all angles so place the tall sculpture front and center!

94x14x88"h (96x16x90"h packed) 229 LBS (275 LBS packed) Resin Gold Leaf Gold, Black PH93161

Click here to view online