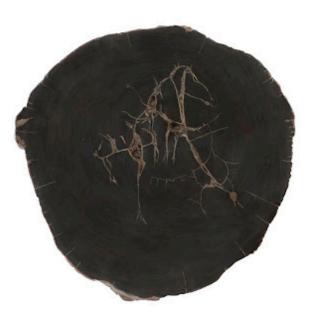

## CAST PETRIFIED WOOD WALL TILE Resin

The Cast Naturals Collection highlights our skills at taking an innovative material and making it feel as if it sprang from Nature. The Large Black Cast Petrified Wood Wall Tile is made of composite that has been molded to look like a piece of aged wood that it took nature eons to create. It takes great skill for our artisans to paint the material to make it so convincingly resemble woodgrain. The advantage of having a decorative tile made from this durable material is that it will long outlast its natural counterparts pulled from the forest floor. This piece is the perfect representation of the Phillips Collection ethos: modern organic. We have a number of offerings that exhibit the feel of petrified wood.

| Size     |
|----------|
| Weight   |
| Material |
| Finish   |
| Color    |
| SKU      |

28x3x28"h (29x4x29"h packed) 8 LBS (12 LBS packed) Resin

Black, Brown PH93154

Click here to view online