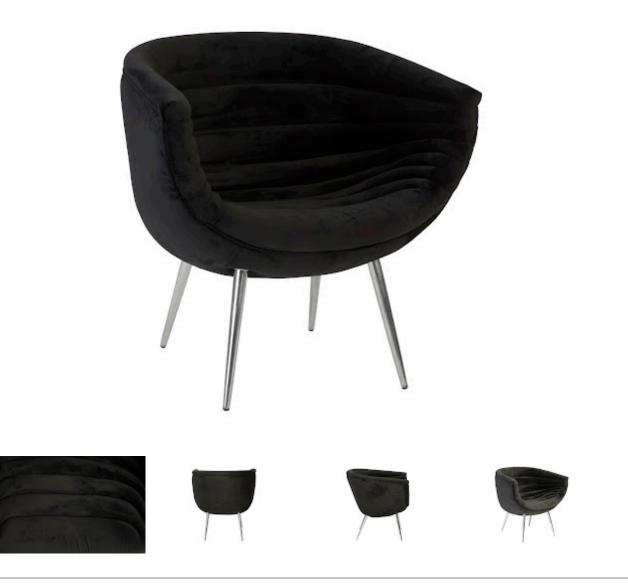

## **NOUVEAU CLUB CHAIR**

## Black, Stainless Steel Legs

With its mod profile, the Nouveau Black Club Chair is a throw-back to the swinging seventies with contemporary lines in its slim stainless-steel legs. Upholstered in a black fabric that makes it singularly chic, the chair is comfortable to sit in thanks to the way it cups the body and the rolled back that offers maximum padding. We also offer the club chair covered in mist gray fabric and in gray crushed velvet. These accent chairs reflect the ethos that Phillips Collection personifies: modern organic.

Size Weight Material Finish Color SKU 29x28x30"h (31x30x32"h packed) 38 LBS (45 LBS packed) Fabric, Stainless Steel

Black, Silver PH93141

Click here to view online