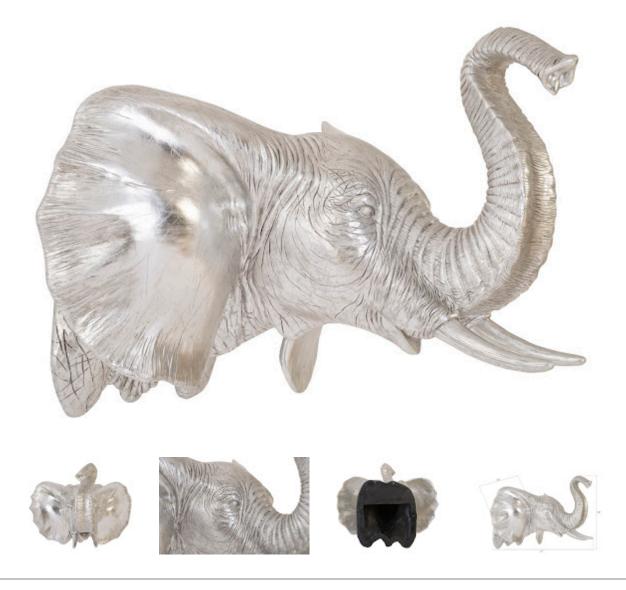

## **ELEPHANT WALL ART**

Resin, Silver Leaf

The Elephant Silver Wall Art brings a room all of the exoticism the big game hunter has been afforded throughout history without having to spend time schlepping across the plains of Africa! Plus, there's no guilt for the non-hunter with our luminous silver sculpture, as it is made of composite in a silver leaf finish. Who knew an animal known for its might could look so glamourous! This decorative accessory reflects the ethos that Phillips Collection personifies: modern organic.

Size Weight Material Resin Finish Silver Leaf Silver Color SKU PH93044

41x39x32"h (42x40x36"h packed) 28 LBS (46 LBS packed)

Click here to view online