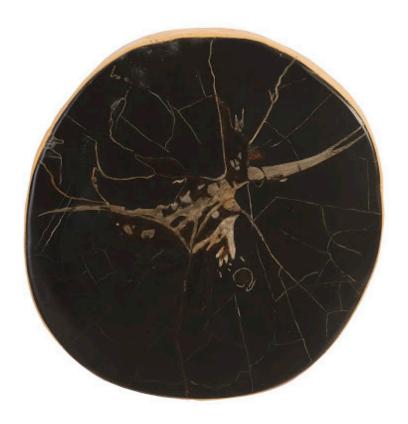

## CAST PETRIFIED WOOD WALL TILE

Resin

The Cast Naturals Collection highlights our skills at taking an innovative material and making it feel as if it sprang from Nature. The Small Black Cast Petrified Wood Wall Tile is made of composite that has been molded to look like a piece of aged wood that took nature eons to create. It takes great skill for our artisans to paint the material to make it so convincingly resemble woodgrain. The advantage of having a decorative tile made from this durable material is that it will long outlast its natural counterparts pulled from the forest floor. This piece is the perfect representation of the Phillips Collection ethos: modern organic. We have a number of offerings that exhibit the feel of petrified wood.

Size 17x3x17"h (19x4x19"h packed)

Weight 6 LBS (8 LBS packed)

Material **Resin** 

Material

Finish

Color Black, Brown SKU PH92565

Click here to view online