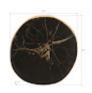

## CAST PETRIFIED WOOD WALL TILE

Resin

The Cast Naturals Collection highlights our skills at taking an innovative material and making it feel as if it sprang from Nature. The Small Black Cast Petrified Wood Wall Tile is made of composite that has been molded to look like a piece of aged wood that took nature eons to create. It takes great skill for our artisans to paint the material to make it so convincingly resemble woodgrain. The advantage of having a decorative tile made from this durable material is that it will long outlast its natural counterparts pulled from the forest floor. This piece is the perfect representation of the Phillips Collection ethos: modern organic. We have a number of offerings that exhibit the feel of petrified wood.