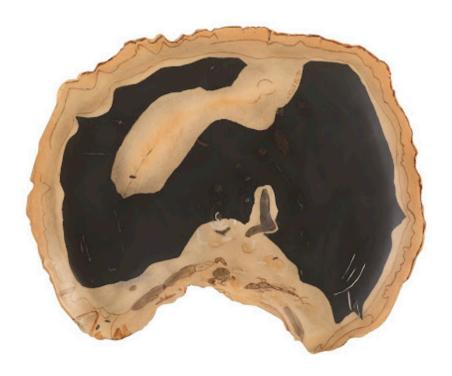

## CAST PETRIFIED WOOD WALL TILE

Resin, Thin

The Cast Naturals Collection highlights our skills at taking an innovative material and making it feel as if it sprang from Nature. The Thin Brown Cast Petrified Wood Wall Tile is made of composite that has been molded to look like a piece of aged wood that it took nature eons to create. It takes great skill for our artisans to paint the material to make it so convincingly resemble woodgrain. The advantage of having a decorative tile made from this durable material is that it will long outlast its natural counterparts pulled from the forest floor. This piece is the perfect representation of the Phillips Collection ethos: modern organic. We have a number of offerings that exhibit the feel of petrified wood.

Size 19x1x15"h (20.5x2x17.5"h packed)

Weight 2 LBS (3 LBS packed)

Material Resin

Finish

Color SKU Black, Brown PH92564

Click here to view online