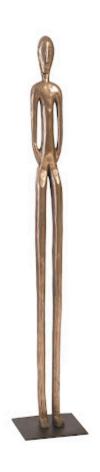

## **BULOL SCULPTURE**

Polished Bronze, SM

Sculpting the human form is an ancient art, particularly when the visages were meant to be totems that guarded tombs and crops. The Bulul Small Polished Bronze Sculpture is our version of just such a profile but ours is not carved from wood, it is made from artisan-grade composite and finished in polished bronze to give it a smooth, modern look. The Bulul decorative accessories are available in three sizes, each of which reflects the ethos that Phillips Collection personifies: modern organic.

Size 8x8x48.5"h (9.5x9.5x50"h packed)

Weight 8 LBS (12 LBS packed)

Material Resin, Metal

Finish Polished Bronze

Color Bronze SKU PH92562

Click here to view online