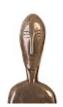

## **BULOL SCULPTURE**

Polished Bronze, SM

Sculpting the human form is an ancient art, particularly when the visages were meant to be totems that guarded tombs and crops. The Bulul Small Polished Bronze Sculpture is our version of just such a profile but ours is not carved from wood, it is made from artisan-grade composite and finished in polished bronze to give it a smooth, modern look. The Bulul decorative accessories are available in three sizes, each of which reflects the ethos that Phillips Collection personifies: modern organic.