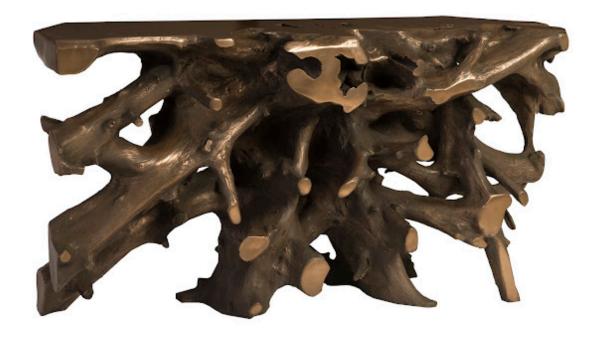

## BEAU CAST ROOT CONSOLE TABLE

Bronze

The Cast Naturals Collection highlights our skills at taking an innovative material and making it feel as if it sprang from Nature. The Beau Cast Root Console Table is made of composite that has been molded to look like a piece of harvested wood that took Nature eons to create, then finished in Bronze. The advantage of having a console table made from this durable material is that it will long outlast its natural counterparts pulled from the forest floor. This bronze console table perfectly represents the Phillips Collection ethos: modern organic. We have Cast Root products in a number of configurations and finishes.

Size 60x16x30"h (64x40x36"h packed)

Weight 84 LBS (144 LBS packed)

Material Resin
Finish Bronze

Color Brown, Bronze

SKU **PH92550** 

Click here to view online