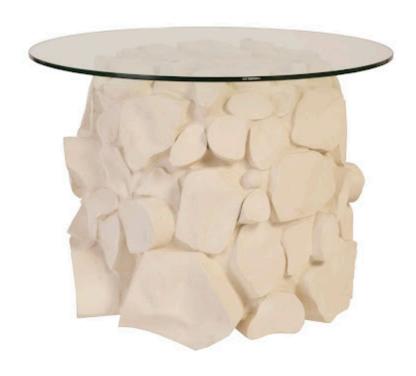

## **CAIRN SIDE TABLE**

White Stone

Cairns are man-made piles of stones that have been utilized to identify landmarks and important sites since time immemorial. The White Cairn Side Table by Phillips Collection table combines ancient form with a modern finish in a way that is sure to make it a landmark in your home. Cast in artisan-grade resin and hand finished in weather resistant white stone, this console will prove to be a rock-solid addition to any indoor or outdoor space.

Size 24x24x21"h (28x28x26"h packed)

Weight 52 LBS (58 LBS packed)

Material Resin, Glass
Finish White Stone
Color Off White

SKU **PH92542**