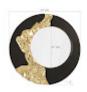

## **MERCURY MIRROR**

Black, Gold Leaf

The otherworldly pattern that flows along the frame of the Mercury Round Black Gold Mirror makes a statement in its randomness, mimicking the surface of some far-away planet but with much greater style. Made of composite in a intermingling of black and gold leaf finishes, a design detail of note is how the decorative mirror's frame is fluted where the gold pattern flows along it. This round mirror reflects the ethos that Phillips Collection personifies: modern organic. We also offer this design in a square version and in round in silver.