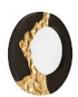

## **MERCURY MIRROR**

Black, Gold Leaf

The otherworldly pattern that flows along the frame of the Mercury Round Black Gold Mirror makes a statement in its randomness, mimicking the surface of some far-away planet but with much greater style. Made of composite in a intermingling of black and gold leaf finishes, a design detail of note is how the decorative mirror's frame is fluted where the gold pattern flows along it. This round mirror reflects the ethos that Phillips Collection personifies: modern organic. We also offer this design in a square version and in round in silver.