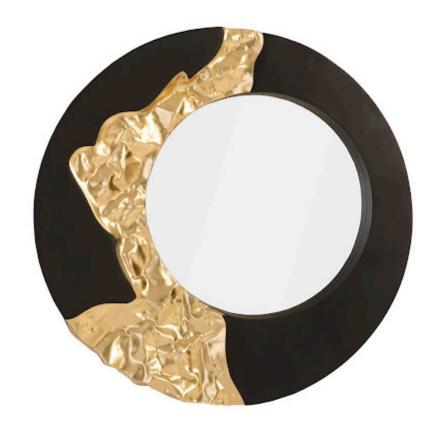

## **MERCURY MIRROR**

Black, Gold Leaf

The otherworldly pattern that flows along the frame of the Mercury Round Black Gold Mirror makes a statement in its randomness, mimicking the surface of some far-away planet but with much greater style. Made of composite in a intermingling of black and gold leaf finishes, a design detail of note is how the decorative mirror's frame is fluted where the gold pattern flows along it. This round mirror reflects the ethos that Phillips Collection personifies: modern organic. We also offer this design in a square version and in round in silver.

Size **39x4x39"h (44x8x44"h packed)** 

Weight 28 LBS (34 LBS packed)

Material Resin, Glass

Finish Gold Leaf, Matte Lacquer

Color Black, Gold SKU PH92307

Click here to view online