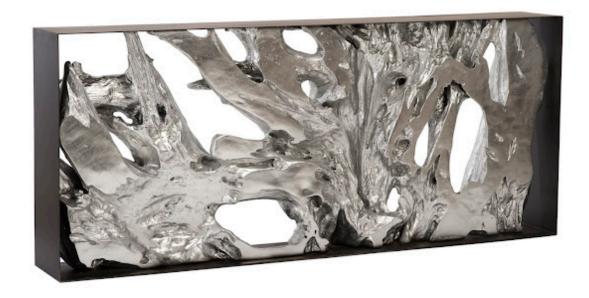

## CAST ROOT METAL FRAMED CONSOLE TABLE

Resin, Silver Leaf, LG

When we saw how dynamic our framed natural wood consoles looked, we knew it was time to cast a beautiful piece of teak root from composite and encase it in iron. Both sides of the Cast Root Framed Silver Console Table are finished and unique so you can place it so it's seen from both sides. This version of the root console table is in a silver leaf finish that will bring ample bling to a space. We also offer it in a brown/black finish and in gold leaf, each of which is the perfect representation of the Phillips Collection ethos: modern organic.

Size 80x12x34"h (82x14x36"h packed)

Weight 188 LBS (210 LBS packed)

Material Resin, Metal
Finish Silver Leaf
Color Black, Silver
SKU PH92306

Click here to view online