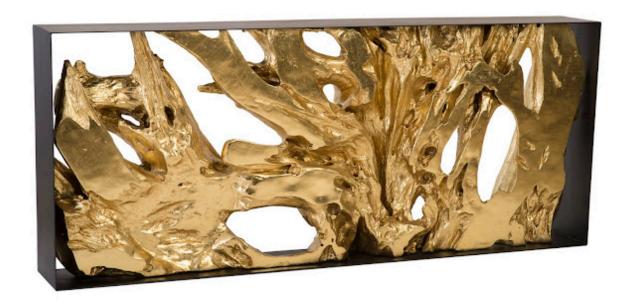

## CAST ROOT METAL FRAMED CONSOLE TABLE

Resin, Gold Leaf, LG

When we saw how dynamic our framed natural wood consoles looked, we knew it was time to cast a beautiful piece of teak root from composite and encase it in iron. Both sides of the Cast Root Framed Large Gold Console Table are finished and unique so you can place it so it's seen from both sides. This version of the root console table is in a gold leaf finish that will bring ample bling to a space. We also offer it in a brown/black finish and in silver leaf, each of which is the perfect representation of the Phillips Collection ethos: modern organic.

Size 80x12x34"h (82x14x36"h packed)

Weight 188 LBS (210 LBS packed)

Material Resin, Metal
Finish Gold Leaf
Color Gold, Black
SKU PH92305